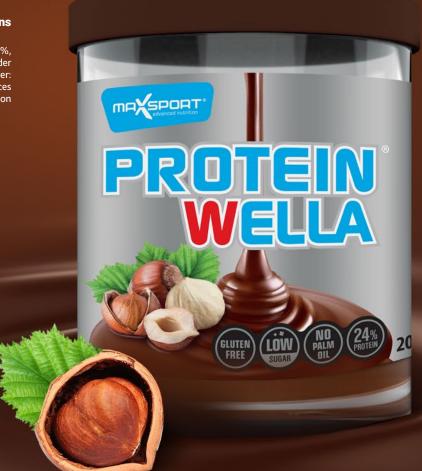

## 

Endless taste with endless benefits. That's what Max Sport PROTEIN WELLA truly is. Carefully selected highest quality hazelnuts with pure cocoa create the delicate and smooth taste of Protein Wella. This masterpiece of taste and functionality is gluten-free, contains almost no sugar, no palm oil and is fortified with highly bioavailable milk protein!

## Protein hazelnut cocoa cream. Contains sweetener. Gluten-free product.

Ingredients: sweetener: maltitol, milk protein 25%, sunflower oil, hazelnuts 13%, low fat cocoa powder 10%, milk whey powder, cocoa butter, emulsifier: sunflower lecithin, natural flavour. May contain traces of other shell nuts and soy. Excessive consumption may cause laxative effects.