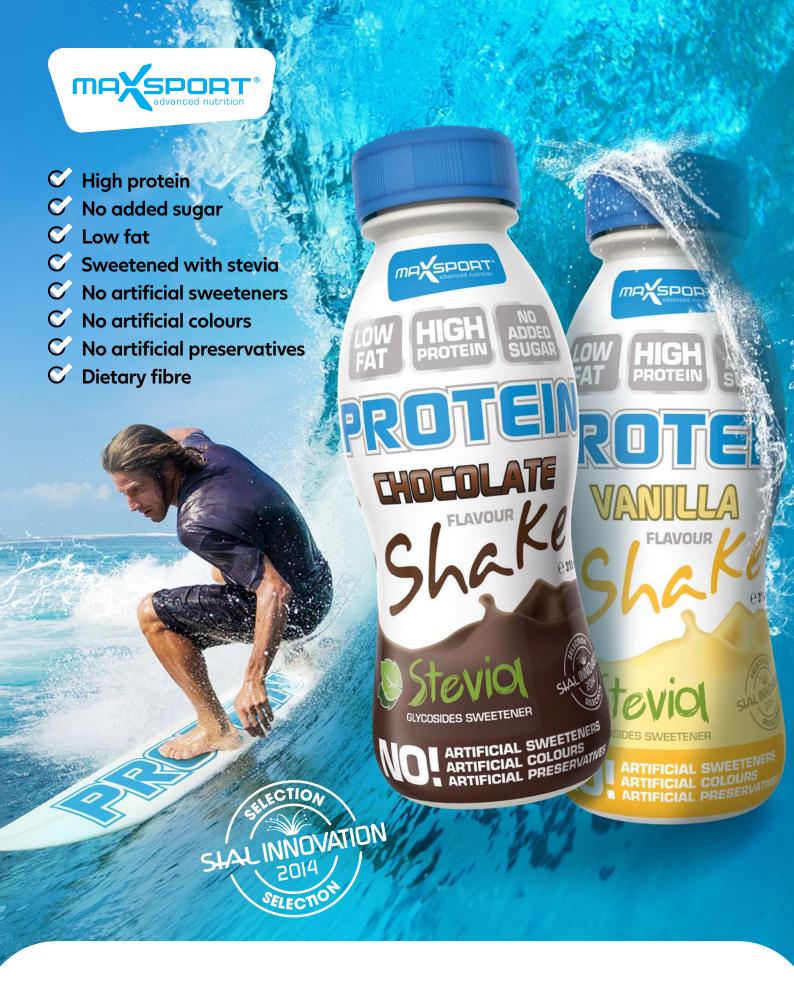

Delicious Belgian milkshake with high protein content, sweetened with natural stevia extract. This milkshake has a delicious taste, is made of fresh milk and has no artificial sweeteners. Thanks to its high content of fibre, Protein Shake is a good meal replacement and with its low carbs it is an ideal dinner substitute for those who watch their weight.

## PROTEIN Shake

## **PROTEIN SHAKE CHOCOLATE**

**Ingredients:** whole **milk** (31.5%), skimmed **milk** (31%), water, **milk** protein, dietary fibre, cocoa powder, acidity regulator: trisodium citrate, sweetener: steviol glycosides, stabiliser: carrageenan, flavouring.

| <b>Nutrition information</b> | in 100 ml | in 310 ml |
|------------------------------|-----------|-----------|
| Energy kJ (kcal)             | 236 (56)  | 732 (174) |
| Fat                          | 1.5 g     | 4.7 g     |
| of which saturates           | 0.9 g     | 2.9 g     |
| Carbohydrates                | 3.7 g     | 11.6 g    |
| of which sugars              | 3.5 g     | 11 g      |
| Fibre                        | 0.73 g    | 2.26 g    |
| Protein                      | 6.6 g     | 20.3 g    |
| Salt                         | 0.08 a    | 0.26 a    |

| Flavour   | Chocolate     |  |  |  |
|-----------|---------------|--|--|--|
| EAN pc    | 8588003339577 |  |  |  |
| EAN box 1 | 8588003339607 |  |  |  |
| EAN box 2 | 8588006618587 |  |  |  |