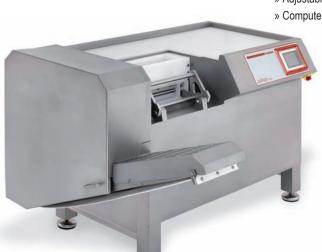

## »Cubixx 120« The high performing work-horse

The Cubixx 120 represents the workhorse amongst the semi automatic multipurpose dicers. With its high flexibility and powerful capacity, it handles loose as well as pre-formed products, such as meat, bacon, sausage and cheese. The ideal performer for industrial food processing applications.

## **Product features:**

- » Fully sealed product loading chamber with hygiene drainages
- » Lateral pre-pressing by sidewall
- » Product pre-loading position
- » Fully automatic lubrication system
- » Integrated discharge conveyor
- » THC-system\*
- » Adjustable blade speed\*
- » Computer controlled with touch screen
  - » Two-part cutting grid
    - » Hardened shear edges and product stabilizers
    - » Simple and safe grid-set fixation

\*Accessories

CE All machines fulfil the strictest CE safety and hygiene regulations.

| Technical specifications      | Cubixx 120               |  |
|-------------------------------|--------------------------|--|
| Output (Depending on product) | Max. 2.800 kg/hr         |  |
| Loading dimension W x H x L   | 120 x 120 x 550 mm       |  |
| Feed motion                   | 1-40 mm                  |  |
| Power supply                  | 5,5 kW                   |  |
| Weight                        | 700 kg                   |  |
| L x W x H                     | 1.850 x 1.620 x 1.230 mm |  |
| Cutting grid sizes            | 4 x 4 mm - 60 x 60 mm    |  |