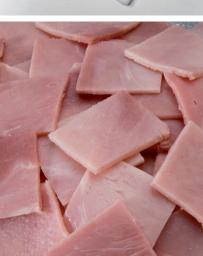

## »Cubixx 120« The high performing work-horse

The Cubixx 120 represents the workhorse amongst the semi automatic multipurpose dicers. With its high flexibility and powerful capacity, it handles loose as well as pre-formed products, such as meat, bacon, sausage and cheese. The ideal performer for industrial food processing applications.