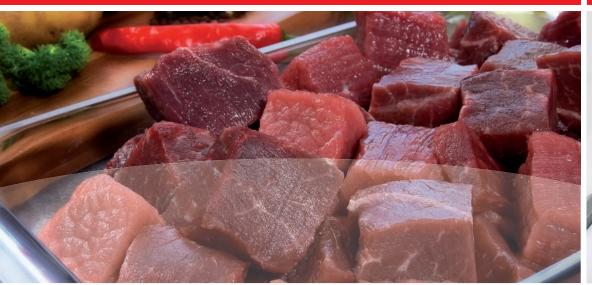

## »Cubixx 120« The high performing work-horse

The Cubixx 120 represents the workhorse amongst the semi automatic multipurpose dicers. With its high flexibility and powerful capacity, it handles loose as well as pre-formed products, such as meat, bacon, sausage and cheese. The ideal performer for industrial food processing applications.