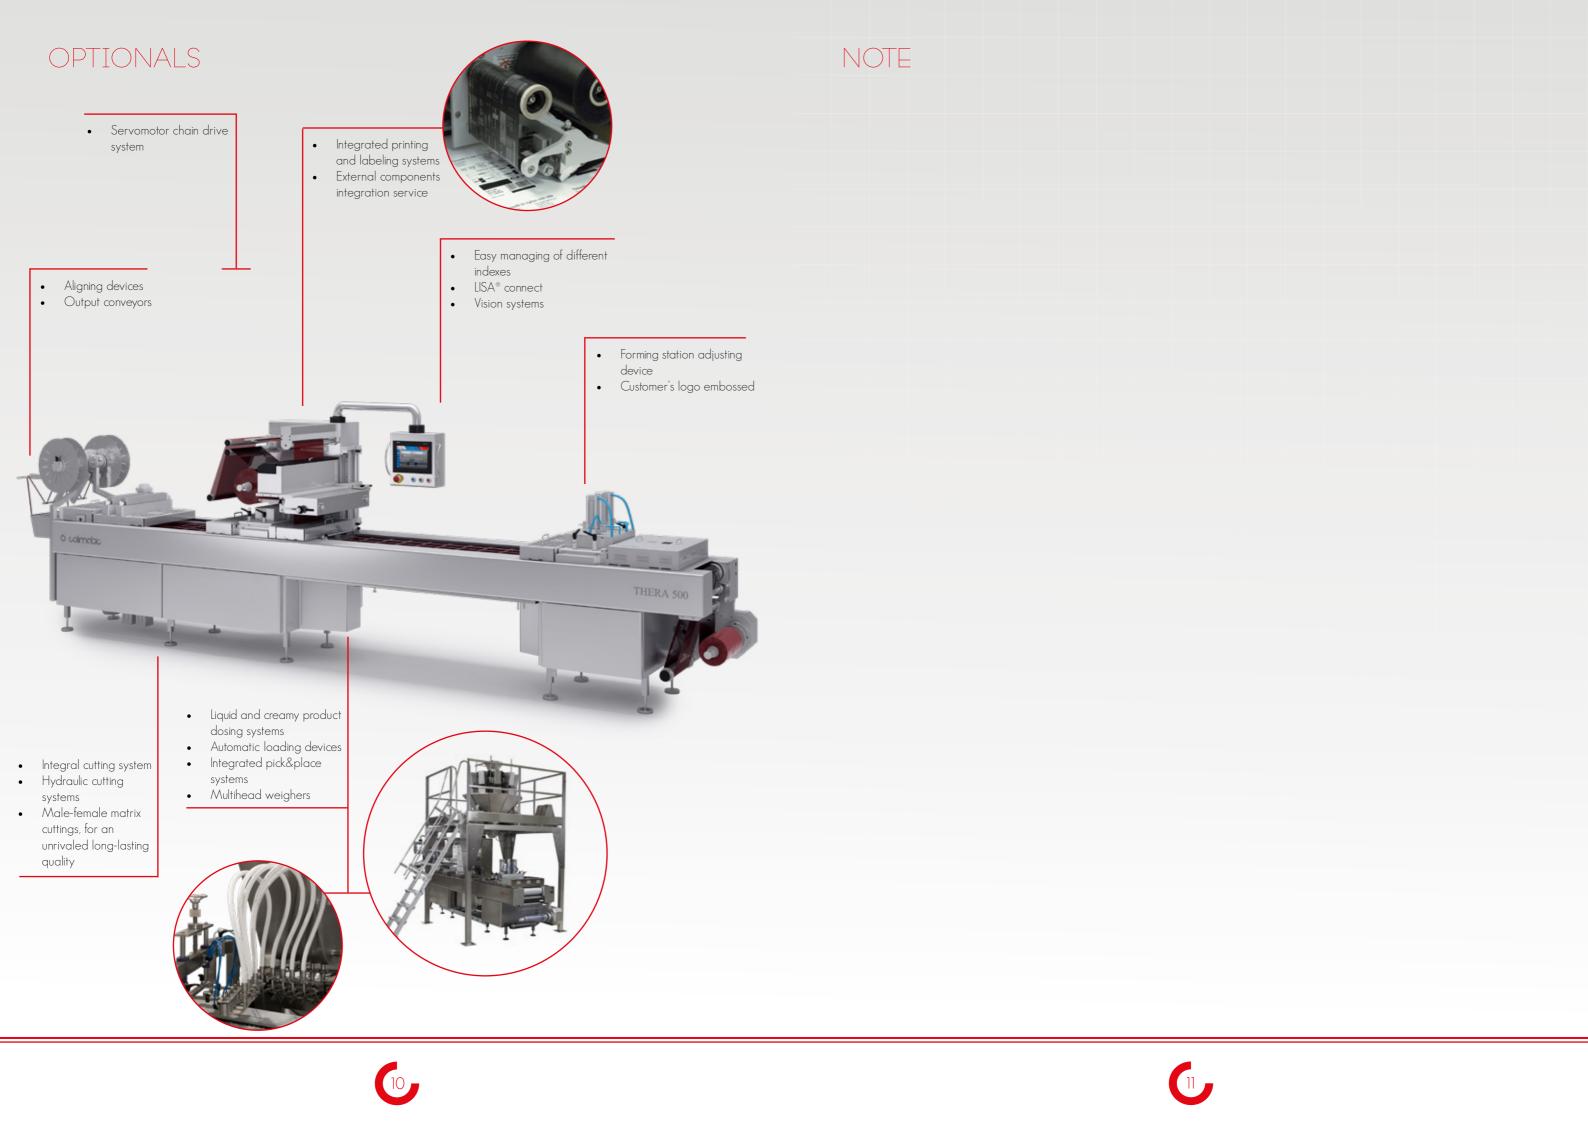

s.



# HINGED CHAMBERS

with easy and tool-free access to allow the fastest format change, cleaning &maintenance operations.







## TECHNOLOGIES

- Sealing
- Vacuum
- Modified atmosphere (ATM)
- Shrink

- SkinpacK
- Posiform
- Multiple indexes

# COMPONENTS

- Electrical: PLC Siemens
- Pneumatic: FESTO
- Vacuum Pumps: BUSCH
- Control interface: PLC Siemens

# PERFORMANCE

- Production: up to 20 cycles/min
- Film material: film thickness up to 800 my
- Top film reel max diam: 300 mm
- Bottom film reel max diam: 350 mm

## TECHNICAL FEATURES

- Machine length: 7000mm
- Machine width: up to 1100mm
- Machine height: up to 2000mm
- Loading area: 1500mm

- Bottom film width: up to 420mm
- Top film width: up to 400mm
- Max advancing index: up to 400mm
- Pack max depth: up to 120mm













# ITALIAN SOUL



# GLOBAL ATTITUDE



# SMALL ENOUGH TO LISTEN BIOLOGH TO SERVE!



COLIGROUP S.p.A Via del lavoro A, 9 25032 CHIARI (BS) Italy Telefono - 39 030 7000761/2/3 Fax - 39 030 713370

Email: info@colimatic.it www.colimatic.com