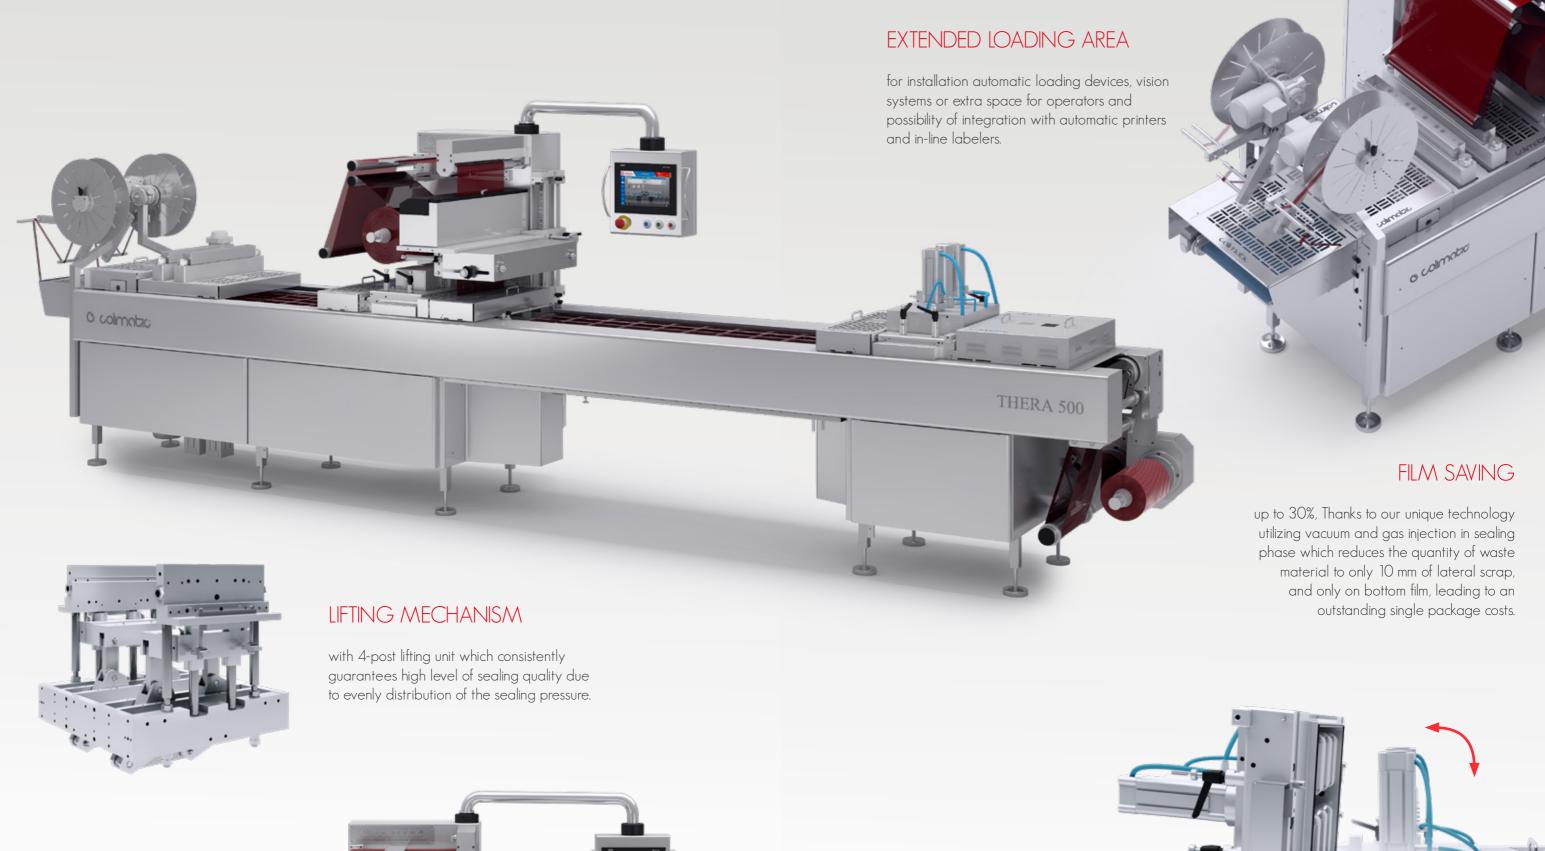

THERA 500

The best Colimatic technology at the service of medium-high production. Full versatility guaranteed by a large loading area and additional space for the integration of accessories after the sealing area.

# MODEL 500 THERA

## TECHNICAL FEATURES

- Machine length: 7000mm
- Machine width: up to 1100mm
- Machine height: up to 2000mm
- Loading area: 1500mm

- Bottom film width: up to 420mm
- Top film width: up to 400mm
- Max advancing index: up to 400mm
- Pack max depth: up to 120mm