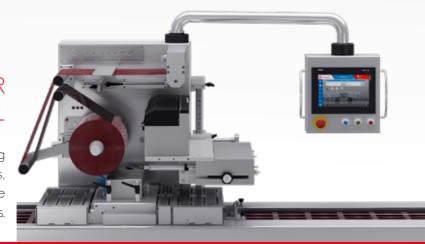

# RESISTIVE-TOUCH OPERATOR PANEL

to allow a friendly HMI use in any working condition. The safety system detects hazards, stops the machine and activates the remote assistance service for faster reaction times.