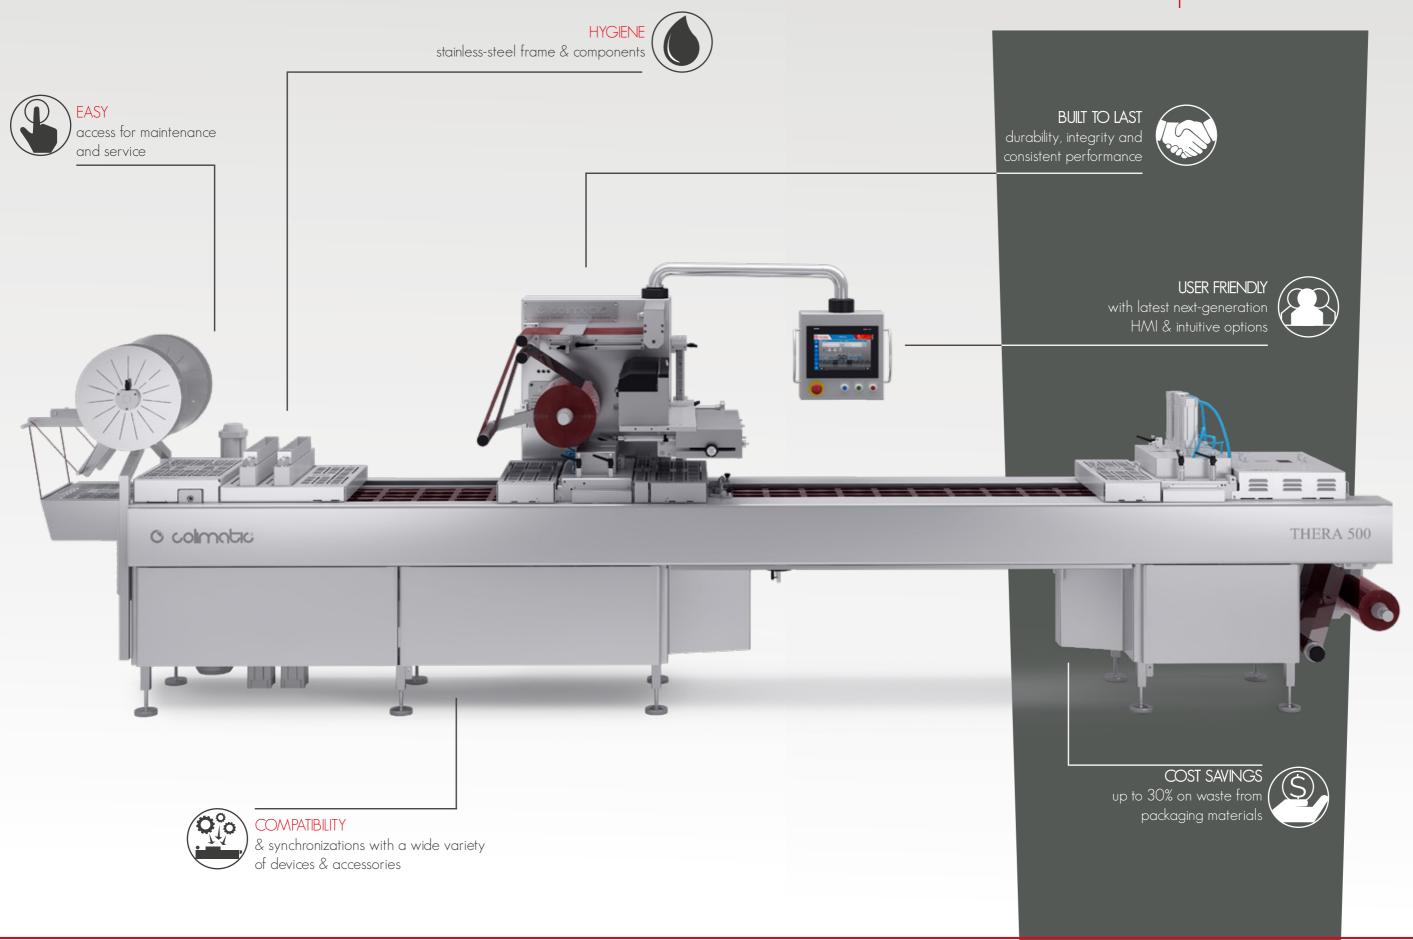

THERA 500

The best Colimatic technology at the service of medium-high production. Full versatility guaranteed by a large loading area and additional space for the integration of accessories after the sealing area.

# MODEL 500 THERA