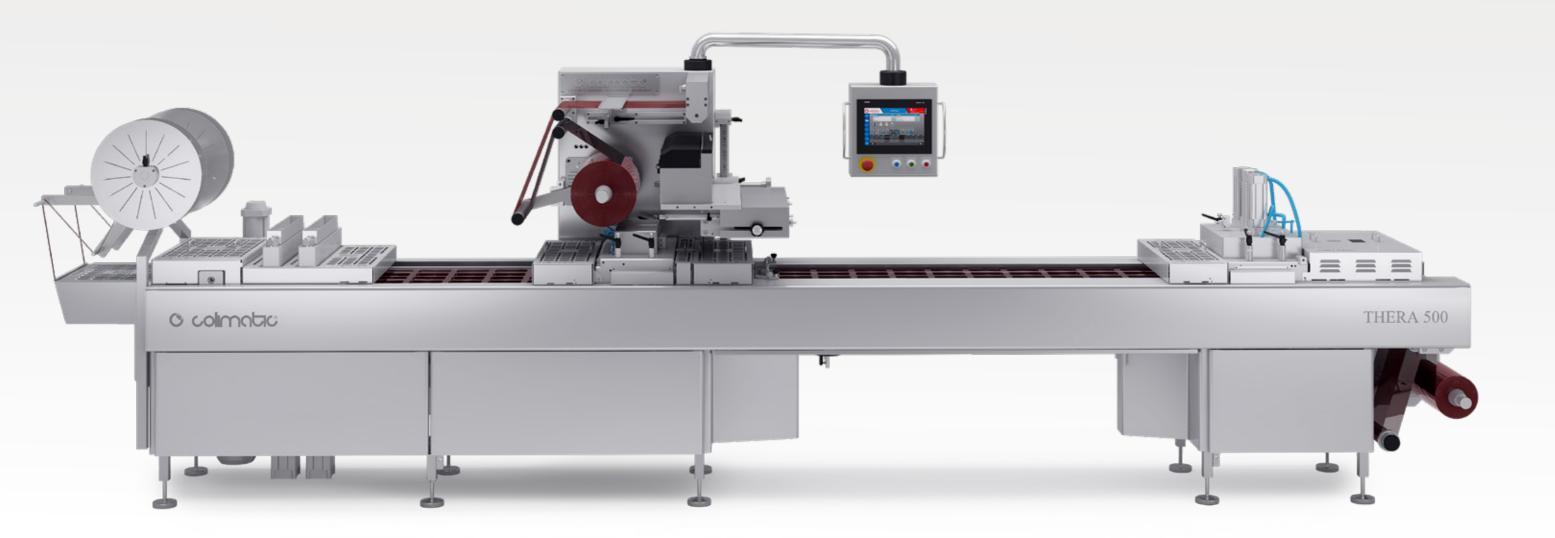

THERA 500

The best Colimatic technology at the service of medium-high production. Full versatility guaranteed by a large loading area and additional space for the integration of accessories after the sealing area.

# MODEL 500 THERA

## TECHNICAL FEATURES

- Machine length: 7000mm
- Machine width: up to 1100mm
- Machine height: up to 2000mm
- Loading area: 1500mm

- Bottom film width: up to 420mm
- Top film width: up to 400mm
- Max advancing index: up to 400mm
- Pack max depth: up to 120mm