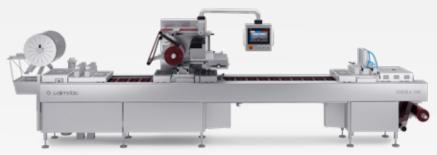

THERA 500

The best Colimatic technology at the service of medium-high production. Full versatility guaranteed by a large loading area and additional space for the integration of accessories after the sealing area.

THERA 500 THE MISSING LINK

# MODEL 500 THERA