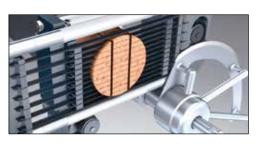

## The optimum for your applications

TREIF's special dicing technologies are available for TWISTER 1000 as well. The hygiene cylinder and the "vartronic" technology are standard. Due to the "vartronic" technology the machine is able to adapt its cutting tools if products are e.g. too hard.