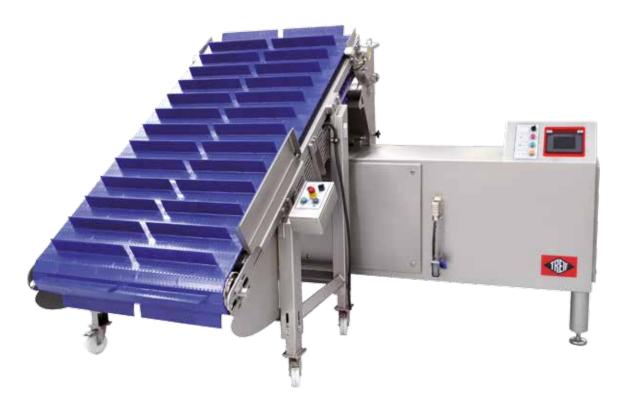

## **TWISTER 1000**

## Line connection? Anytime! Just as you need it!

Whether fresh, cooked or tempered - the dicer TWISTER 1000 is the powerful specialist for calibrated products. The machine cuts products up to a lenght of 1000 mm into precise cubes, strips or discs. Grating belongs to its dicing range as well. In one hour TWISTER 1000 achieves a capacity of max. 4,5 t (depending on product

TWISTER 1000 combines high resilience and powerful cutting results with easy handling and operator convenience from loading to cleaning. Different line solutions are possible up to fully automatic loading and redirection of the cut product to the multihead scale. Sophisticated technology is the basis for optimum cutting conditions. The blade speed e.g. can be flexibly adjusted to product and application