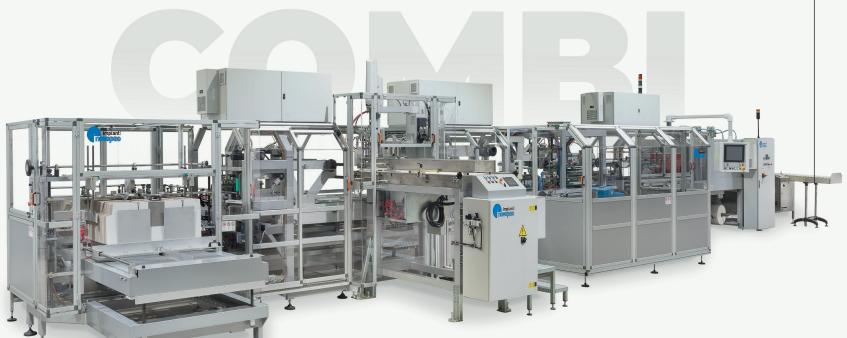

# MODEL COMBI COMBINED PACKERS

The "COMBI" series is composed of the most versatile wrap-packers available. Born to give a flexible and high-efficient solution to customers, can handle below packaging options on a single machine.

A range of machines models are supplied according to the speed and required packing:

| Model          | Max Speed          |
|----------------|--------------------|
| COMBI 50 / 100 | 12 to 20 packs/min |
| COMBI 300      | 35 packs/min       |
| COMBI 500      | 50 packs/min       |

# **CHARACTERISTICS**

- In-line infeed in single lane or in mass flow
- Customised product collating system
- Integral cardboard magazine
- Cardboard blank loading without stopping the packing process
- Continuous motion working cycles
- Easy Maintenance
- Mechanically robust and reliable solution
- Reliable synchronised film overlap system
- Quick and easy changeover