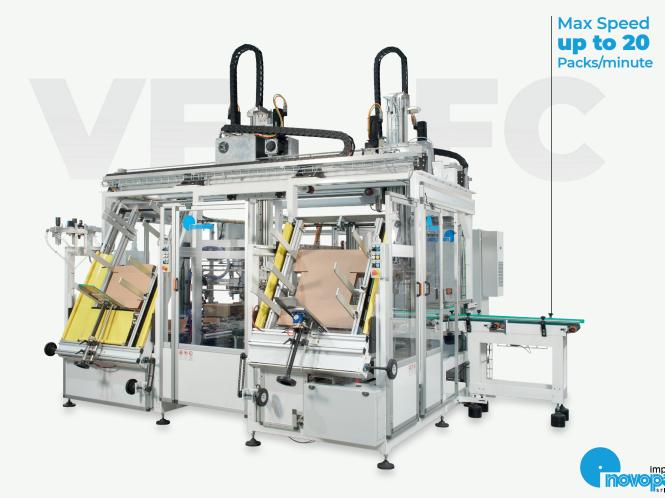

# MODEL VF FC COMBINED PACKERS

This series is composed of the most versatile wrap-around case packers capable to perform all kind of wrap-around packaging.

They can be combined with shrinkwrapping machines.

These lines can pack a collation of products in full case, display trays and bottom trays with all types of lids (U-shaped lid, cross lid, etc.); the lid and tray can be pressed or glued depending on the customer's requirements.

Built according to the strict EC standars.

| Model     | Max Speed             |
|-----------|-----------------------|
| VF 50 FC  | Up to 12 packs/minute |
| VF 100 FC | Up to 20 packs/minute |

## **CHARACTERISTICS**

- The overlap and shrink system ("LA + BM") is easy-to-link to wrap-around machines (link VF series)
- Customised product collating system
- Integral cardboard magazine
- Reliable blank pick-up
- Lid is fitted inside (sealed with hot melt glue or simply inserted) the tray step-by-step operation
- Quick size/format changeover
- Mechanically robust and reliable solution
- Cardboard blank magazine loading while machine is in operation