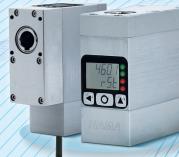

## SERVO.ALL

ULTRA-COMPACT DESIGN ANODIZED ALUMINIUM CASE DISPLAY WITH BACKLIGHT & LED LIGHTS STAINLESS STEEL SHAFT ON BEARINGS

AUTOMATION AND CORRECT POSITION CHECK ON EACH AXIS WITH IO-LINK WIRELESS, A DETERMINISTIC, LOW LATENCY (5 msec), HIGHLY RELIABLE, AND SCALABLE UNIVERSAL WIRELESS COMMUNICATION PROTOCOL. BASED ON THE IO-LINK IEC 61131-9 STANDARD, IT IS DESIGNED SPECIFICALLY FOR FACTORY AUTOMATION, COEXISTING WITH OTHER NETWORKS - BOTH WIRED AND WIRELESS.