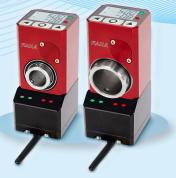

## SERVO.ALL

ULTRA-COMPACT DESIGN ANODIZED ALUMINIUM CASE DISPLAY WITH BACKLIGHT & LED LIGHTS STAINLESS STEEL SHAFT ON BEARINGS

AUTOMATION AND CORRECT POSITION CHECK ON EACH AXIS WITH IO-LINK WIRELESS, A DETERMINISTIC, LOW LATENCY (5 msec), HIGHLY RELIABLE, AND SCALABLE UNIVERSAL WIRELESS COMMUNICATION PROTOCOL. BASED ON THE IO-LINK IEC 61131-9 STANDARD, IT IS DESIGNED SPECIFICALLY FOR FACTORY AUTOMATION, COEXISTING WITH OTHER NETWORKS - BOTH WIRED AND WIRELESS.