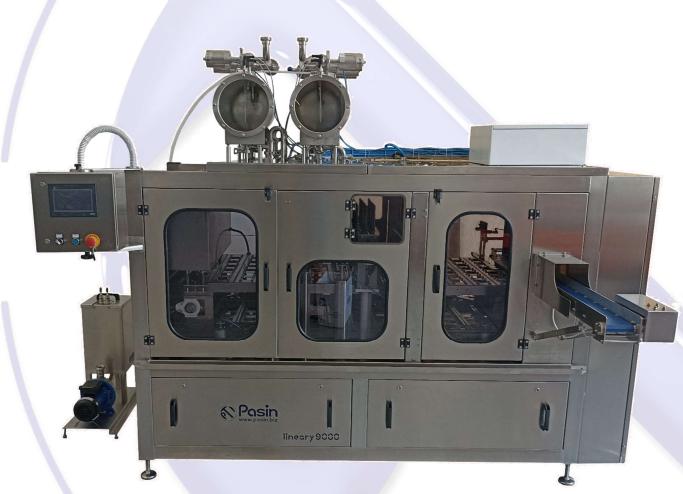

# LINEARY

#### PACKAGING MACHINE FOR SEMILIQUID FOODSTUFF

LINEARY stands for a group of highspeed packaging machines, suitable for packaging semiliquid or mellow foodstuff in plastic jars.

Machine movement is linear type, and the machine is suitable to do automatically jars load, filling, capping, printing, etc.

Thanks for the high customization available, Lineary is suitable to work with various foodstuff to satisfy each customer needs.

Built in accordance with the highest European standard, Lineary is a synonymous of reliability and solidity.

#### - LINEAR HANDLING

- AUTOMATIC CUPS LOAD

- DOSING DEVICE SUITABLE FOR DIFFERENT KIND OF PRODUCTS, OF DIFFERENT VISCOSITY, WITH OR WITHOUT SOLID PIECES, EQUIPPED ALSO WITH MINIFILLER FOR DOUBLE FLAVOR

- CAPPING DEVICE SUITABLE FOR THERMOWELDED LIDS, ALUMINIUM ROLLS AND/OR PLASTIC CAPS

- ULTRA CLEAN VERSION AVAILABLE

- C.I.P. AND S.I.P. INTEGRATED SYSTEMS

- TOUCH SCREEN PLC FOR ENTIRE MACHINE MANAGEMENT, TELEASSISTANCE INCLUDED