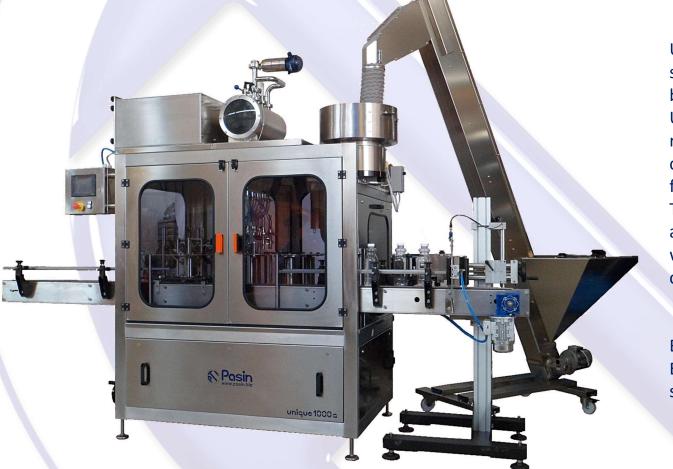

# UNIQUE

BOTTLING MACHINE FOR LIQUID AND SEMILIQUID FOODSTUFF

UNIQUE stands for a group of mediumspeed packaging machines, suitable for bottling liquid or semiliquid foodstuff. Unique is composed of a series of rotative carousel mechanically connected together, proper for rinsing, filling and capping bottles.

Thanks for the high customization available, unique is suitable to work with various foodstuff to satisfy each customer needs.

Built in accordance with the highest European standard, Unique is a synonymous of reliability and solidity.

### MAIN CHARACTERISTICS

- AUTOMATIC BOTTLES LOAD

- CAROUSEL EQUIPPED WITH 12 RINSING CLAMP

- DOSING DEVICE EQUIPPED WITH ELETRONIC FLOWMETER AND MEMBRANE VALVE

- CAPPING CAROUSEL, COMPLETE WITH MECHANICAL / MAGNETIC SORTER, AND / OR CAROSELLO DI TAPPATURA, COMPLETO DI SORTER MECCANICO O MAGNETICO E/O AUTOMATIC DIE CUTTER

- SIMPLE AND FAST SIZE CHANGE

- REDUCED PLANTS DIMENSIONS

- ULTRA CLEAN AVAILABLE, FOR ESL PRODUCTS

- C.I.P. AND S.I.P. SYSTEM INTEGRATED

## **MACHINE CAPACITY**

- ABOUT 1000 BOTTLES / HOUR (1LT)