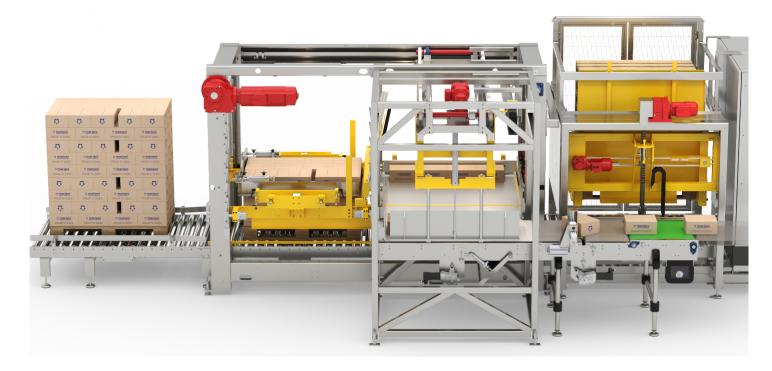

#### 1. Modular design

- 2. Infeed belt with modular belts and independent automations
- 3. Perfect alignment of the layer thanks to motorized compacting side frames
- 4. Safety barriers complying with EC standards
- 5. High reliability over time
- 6. Maximum accessibility and visibility of the layer formation area
- 7. Low maintenance costs
- 8. Robust steel structure

#### Machine lay-out

| NPM                                                                                                                                                                                                                                                        | Version: 001/2020 | Pag. 7 of 9                                                                       | Mariani S.r.I 36010 Carré (Vicenza) - Via Fondovilla, 80 - Italy |
|------------------------------------------------------------------------------------------------------------------------------------------------------------------------------------------------------------------------------------------------------------|-------------------|-----------------------------------------------------------------------------------|------------------------------------------------------------------|
| Layout example: machine dimensions may vary depending on the application.<br>Property of Mariani S.r.I. Italy. Any copy need to be authorized by Mariani S.r.I.<br>Mariani S.r.I. reserves the right to modify the products to develop its own technology. |                   | T +39 0445 808222 - F +39 0445 808232<br>info@mariani-it.com - www.mariani-it.com |                                                                  |