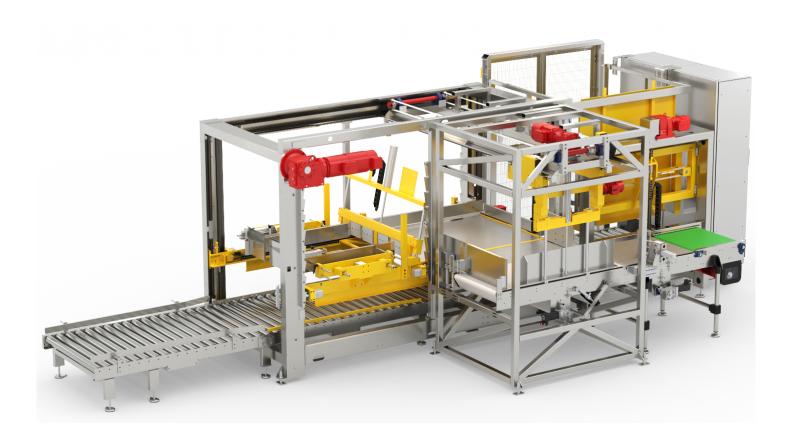

#### **Functional characteristics**

Automatic palletizer with product infeed at a working height of about 900 mm, which can use pallets of the specific dimensions used by the customer in its production chain, to palletize packages or form layers of cardboard boxes or trays, shrink-wrapped bundles or similar products. In order to increase speed, this model can include a station where the layer is pre-formed before the station where packages are placed onto the pallet.

At the infeed the packages are suitably placed according to their final position on the pallet.

Once a row of packages has been completed, a pusher moves it to the pre-formation platform so as to create a layer. Once the layer has been created, another pusher moves the layer onto the mobile sliding structure that places it over the pallet to be filled.

The sliding structure returns to its starting position where it will receive the next layer of packages and perform this operation again. At the end of the cycle the full pallet is unloaded from the machine and an empty one is inserted in the machine.

#### Machine lay-out

| NPM                                                                                                                                                                                                                                                        | Version: 001/2020 | Pag. 7 of 9                                                                       | Mariani S.r.I 36010 Carré (Vicenza) - Via Fondovilla, 80 - Italy |
|------------------------------------------------------------------------------------------------------------------------------------------------------------------------------------------------------------------------------------------------------------|-------------------|-----------------------------------------------------------------------------------|------------------------------------------------------------------|
| Layout example: machine dimensions may vary depending on the application.<br>Property of Mariani S.r.I. Italy. Any copy need to be authorized by Mariani S.r.I.<br>Mariani S.r.I. reserves the right to modify the products to develop its own technology. |                   | T +39 0445 808222 - F +39 0445 808232<br>info@mariani-it.com - www.mariani-it.com |                                                                  |