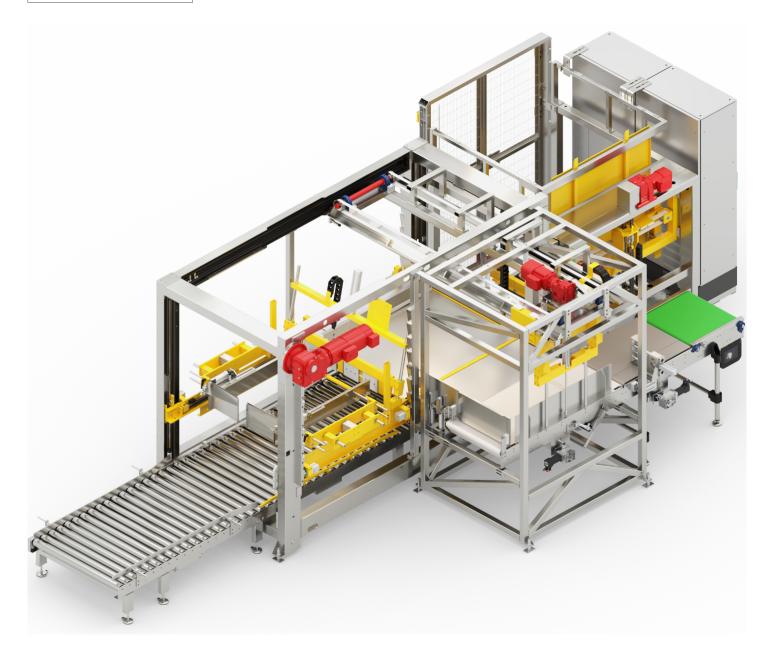

#### **Functional characteristics**

Automatic palletizer with product infeed at a working height of about 900 mm, which can use pallets of the specific dimensions used by the customer in its production chain, to palletize packages or form layers of cardboard boxes or trays, shrink-wrapped bundles or similar products. In order to increase speed, this model can include a station where the layer is pre-formed before the station where packages are placed onto the pallet.

At the infeed the packages are suitably placed according to their final position on the pallet.

Once a row of packages has been completed, a pusher moves it to the pre-formation platform so as to create a layer. Once the layer has been created, another pusher moves the layer onto the mobile sliding structure that places it over the pallet to be filled.

The sliding structure returns to its starting position where it will receive the next layer of packages and perform this operation again. At the end of the cycle the full pallet is unloaded from the machine and an empty one is inserted in the machine.

#### 1. Modular design

- 2. Infeed belt with modular belts and independent automations
- 3. Perfect alignment of the layer thanks to motorized compacting side frames
- 4. Safety barriers complying with EC standards
- 5. High reliability over time
- 6. Maximum accessibility and visibility of the layer formation area
- 7. Low maintenance costs
- 8. Robust steel structure