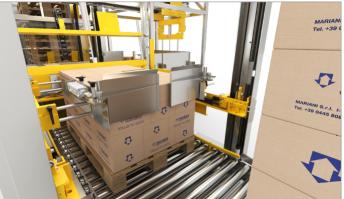

#### **Functional characteristics**

Automatic palletizer with product infeed at a working height of about 900 mm, which can use pallets of the specific dimensions used by the customer in its production chain, to palletize packages or form layers of cardboard boxes or trays, shrink-wrapped bundles or similar products. In order to increase speed, this model can include a station where the layer is pre-formed before the station where packages are placed onto the pallet.

At the infeed the packages are suitably placed according to their final position on the pallet.

Once a row of packages has been completed, a pusher moves it to the pre-formation platform so as to create a layer. Once the layer has been created, another pusher moves the layer onto the mobile sliding structure that places it over the pallet to be filled.

The sliding structure returns to its starting position where it will receive the next layer of packages and perform this operation again. At the end of the cycle the full pallet is unloaded from the machine and an empty one is inserted in the machine.