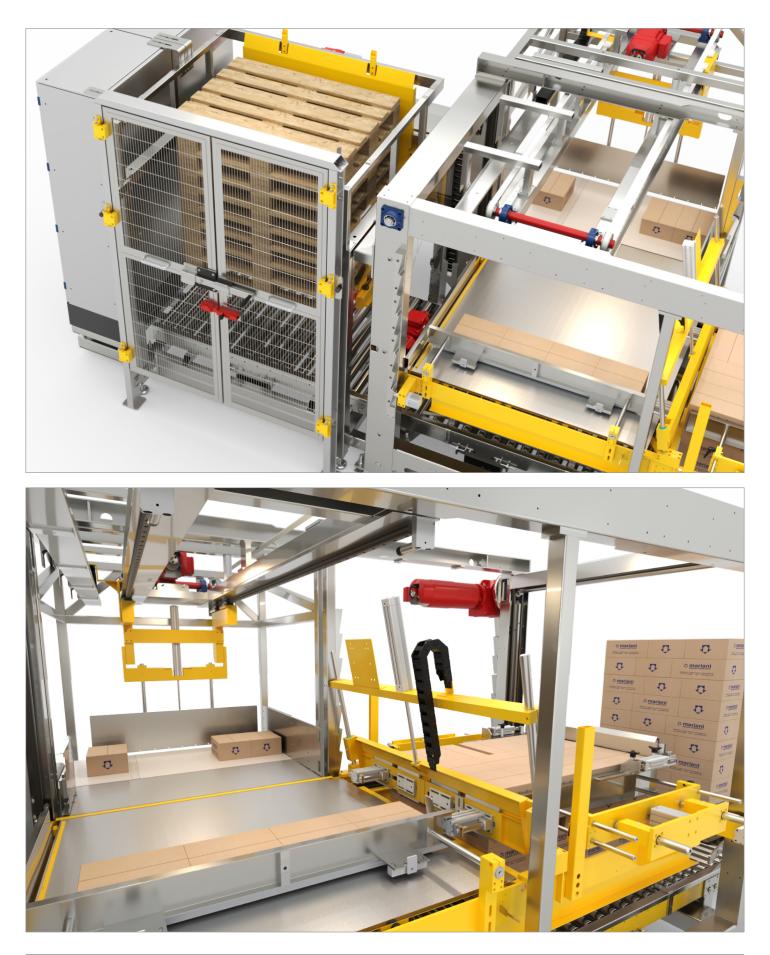

#### Working cycle

#### DESCRIPTION

When the products go inside the palletizer:

- they are counted so as to determine the necessary number to create a row and the machine checks whether they need to be rotated;
- the row is shifted from the infeed roller conveyor to the layer pre-formation area;
- this operation is repeated as many times as necessary to complete a layer which is then moved on the shutter plate;
- the lifting device, which includes the shutter plate, positions itself above the pallet being created;
- the shutter plate moves forward and above the pallet;
- the formation stop lowers, the layer compacting devices close, and the shutter plate moves backward so as to allow the layer to be deposited on the pallet underneath;
- when the pallet has been completed according to the number of layers set, the full pallet is unloaded from the machine and an empty pallet is taken from the magazine and loaded in the machine.