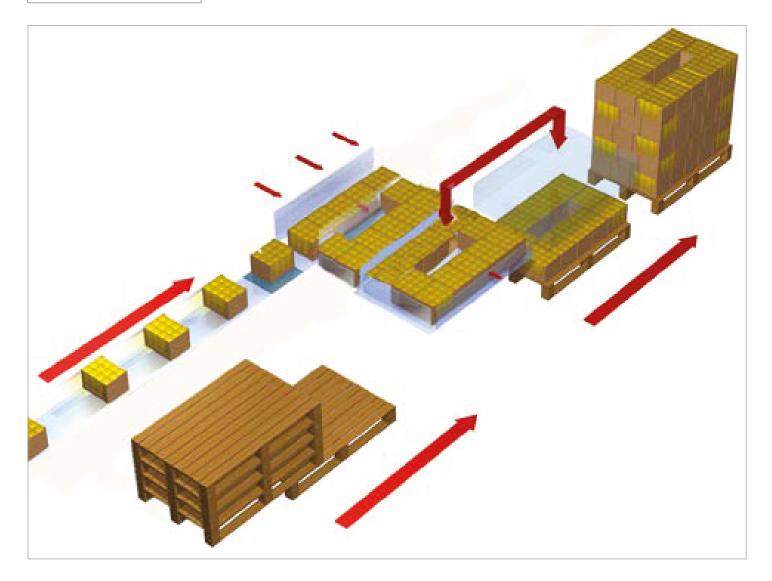

#### Working cycle

#### DESCRIPTION

When the products go inside the palletizer:

- they are counted so as to determine the necessary number to create a row and the machine checks whether they need to be rotated;
- the row is shifted from the infeed roller conveyor to the layer pre-formation area;
- this operation is repeated as many times as necessary to complete a layer which is then moved on the shutter plate;
- the lifting device, which includes the shutter plate, positions itself above the pallet being created;
- the shutter plate moves forward and above the pallet;
- the formation stop lowers, the layer compacting devices close, and the shutter plate moves backward so as to allow the layer to be deposited on the pallet underneath;
- when the pallet has been completed according to the number of layers set, the full pallet is unloaded from the machine and an empty pallet is taken from the magazine and loaded in the machine.