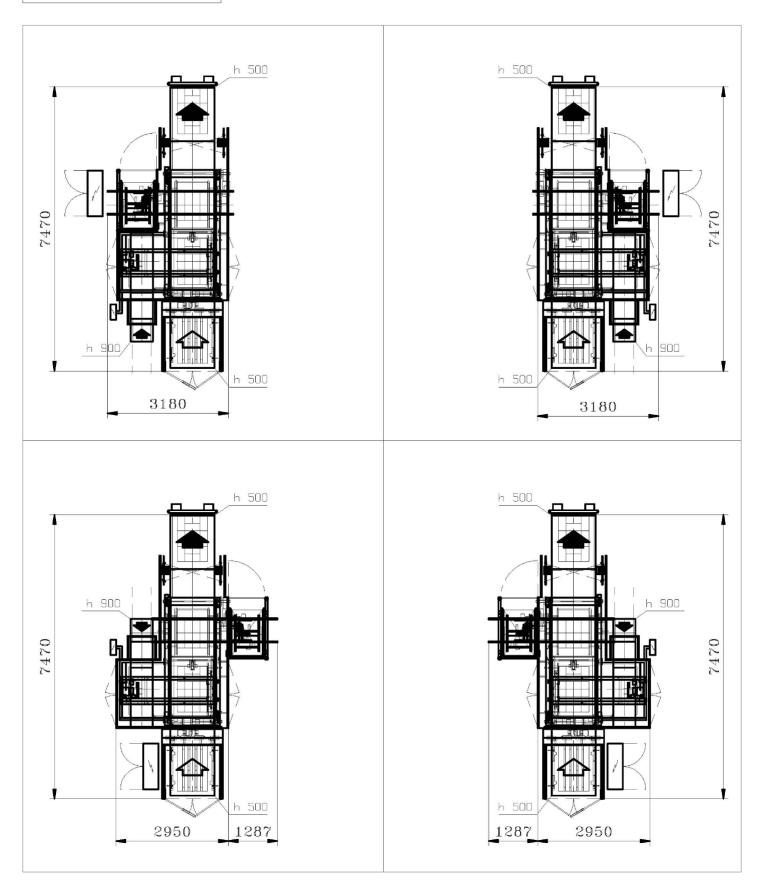

#### Machine lay-out

| NPM                                                                                                                                                                                                                                                        | Version: 001/2020 | Pag. 7 of 9                                                                       | Mariani S.r.I 36010 Carré (Vicenza) - Via Fondovilla, 80 - Italy |
|------------------------------------------------------------------------------------------------------------------------------------------------------------------------------------------------------------------------------------------------------------|-------------------|-----------------------------------------------------------------------------------|------------------------------------------------------------------|
| Layout example: machine dimensions may vary depending on the application.<br>Property of Mariani S.r.I. Italy. Any copy need to be authorized by Mariani S.r.I.<br>Mariani S.r.I. reserves the right to modify the products to develop its own technology. |                   | T +39 0445 808222 - F +39 0445 808232<br>info@mariani-it.com - www.mariani-it.com |                                                                  |