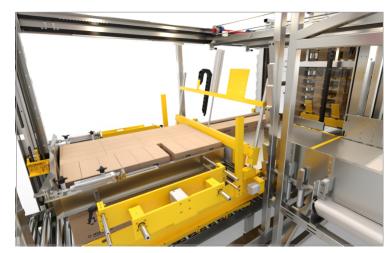

#### 1. Modular design

- 2. Infeed belt with modular belts and independent automations
- 3. Perfect alignment of the layer thanks to motorized compacting side frames
- 4. Safety barriers complying with EC standards
- 5. High reliability over time
- 6. Maximum accessibility and visibility of the layer formation area
- 7. Low maintenance costs
- 8. Robust steel structure