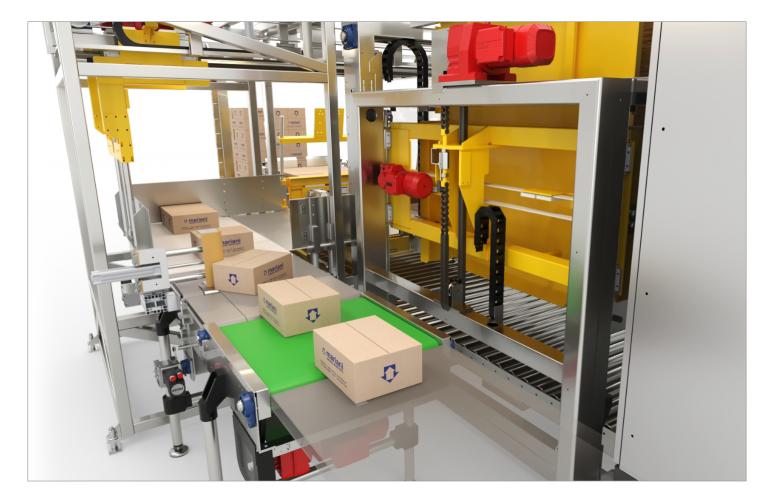

At the infeed the packages are suitably placed according to their final position on the pallet.

Once a row of packages has been completed, a pusher moves it to the pre-formation platform so as to create a layer. Once the layer has been created, another pusher moves the layer onto the mobile sliding structure that places it over the pallet to be filled.

#### DESCRIPTION

When the products go inside the palletizer:

- they are counted so as to determine the necessary number to create a row and the machine checks whether they need to be rotated;
- the row is shifted from the infeed roller conveyor to the layer pre-formation area;
- this operation is repeated as many times as necessary to complete a layer which is then moved on the shutter plate;
- the lifting device, which includes the shutter plate, positions itself above the pallet being created;
- the shutter plate moves forward and above the pallet;
- the formation stop lowers, the layer compacting devices close, and the shutter plate moves backward so as to allow the layer to be deposited on the pallet underneath;
- when the pallet has been completed according to the number of layers set, the full pallet is unloaded from the machine and an empty pallet is taken from the magazine and loaded in the machine.