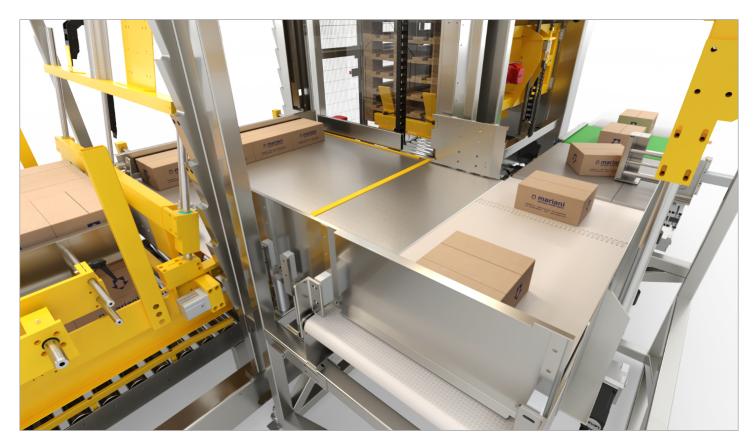

At the infeed the packages are suitably placed according to their final position on the pallet.

Once a row of packages has been completed, a pusher moves it to the pre-formation platform so as to create a layer. Once the layer has been created, another pusher moves the layer onto the mobile sliding structure that places it over the pallet to be filled.

The sliding structure returns to its starting position where it will receive the next layer of packages and perform this operation again. At the end of the cycle the full pallet is unloaded from the machine and an empty one is inserted in the machine.

#### DESCRIPTION

When the products go inside the palletizer:

- they are counted so as to determine the necessary number to create a row and the machine checks whether they need to be rotated;
- the row is shifted from the infeed roller conveyor to the layer pre-formation area;
- this operation is repeated as many times as necessary to complete a layer which is then moved on the shutter plate;
- the lifting device, which includes the shutter plate, positions itself above the pallet being created;
- the shutter plate moves forward and above the pallet;
- the formation stop lowers, the layer compacting devices close, and the shutter plate moves backward so as to allow the layer to be deposited on the pallet underneath;
- when the pallet has been completed according to the number of layers set, the full pallet is unloaded from the machine and an empty pallet is taken from the magazine and loaded in the machine.