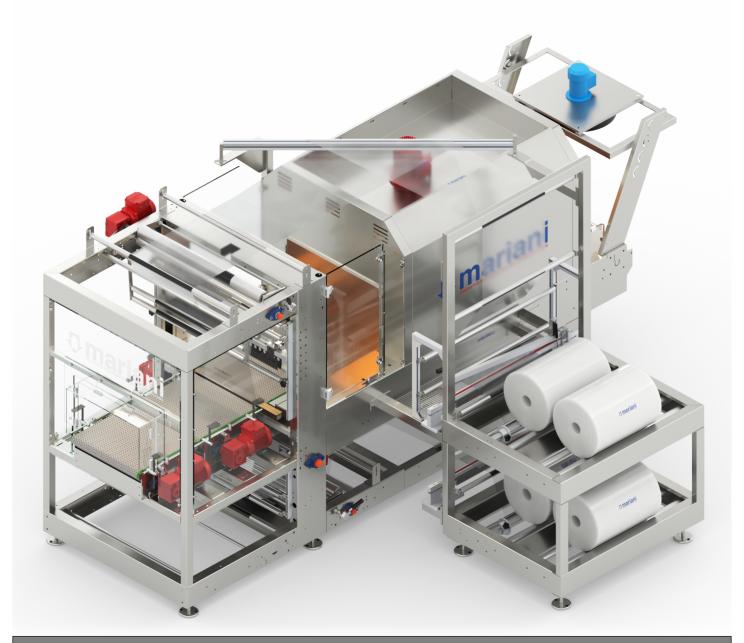

# **Machine layout**

TRM-80

Version: 001/2020

Pag. 7 of 8

| TRM-80 | Version: 001/2020 | Pag. 5 of 8 |
|--------|-------------------|-------------|
|        |                   |             |

Layout example: machine dimensions may vary depending on the application. Property of Mariani S.r.l. Italy. Any copy need to be authorized by Mariani S.r.l. Mariani S.r.l. reserves the right to modify the products to develop its own technology.