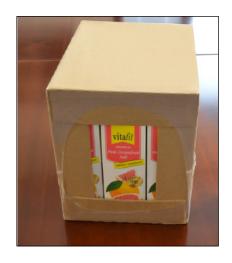

## **Technical overview**

| SECONDARY PACKAGING      | Cardboard trays/cases with protective shrinked film                |  |
|--------------------------|--------------------------------------------------------------------|--|
| TRAY/CASE FORMAT EXAMPLE | Portion packs: 3x8 - 3x9 - 3x10 Family packs: 2x6 - 3x4            |  |
| ОИТРИТ                   | Portion packs (200-250 cc): 27 ppm Family packs (1.000 cc): 25 ppm |  |