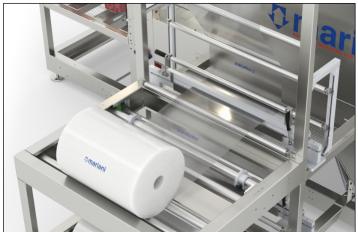

# TRM-80

BOXES AND TRAYS SHRINK WRAPPING MACHINE

The film is sealed by means of a sealing bar with incorporated resistance and then cut with a cold blade.

The shrink tunnel which is designed to handle films with different characteristics, is fully insulated thus guaranteeing high thermic efficiency levels resulting in low energy consumption.

## **Machine data**

| TRM-80 TECHNICAL FEATURES |                                               |  |
|---------------------------|-----------------------------------------------|--|
| FILM                      | Polythene grade 0,3                           |  |
| FILM THICKNESS            | 30-80 μm                                      |  |
| ELECTRICAL CONNECTIONS    | Power: 20 Kw - 3x400 V 50 Hz neutral + hearth |  |
| ELECTRICAL CONSUMPTION    | Nominal: 13,5 Kw/h - Peak: 20 Kw              |  |
| AIR SUPPLY                | 7 bar minimum, clean, dry                     |  |
| AIR CONSUMPTION           | Medium: 80 nl/min - 290 Nl/h                  |  |
| OPTIONS                   | Print film registration - Antistatic system   |  |