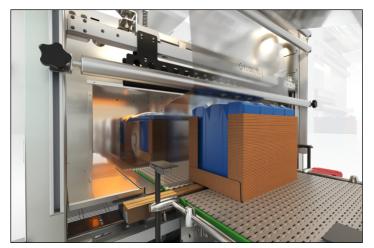

# TRM-80

BOXES AND TRAYS SHRINK WRAPPING MACHINE

The film is sealed by means of a sealing bar with incorporated resistance and then cut with a cold blade.

The shrink tunnel which is designed to handle films with different characteristics, is fully insulated thus guaranteeing high thermic efficiency levels resulting in low energy consumption.