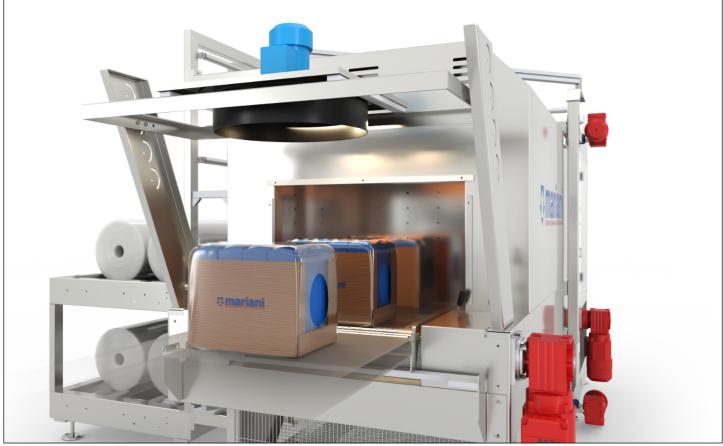

# TRM-80

BOXES AND TRAYS SHRINK WRAPPING MACHINE

The film is sealed by means of a sealing bar with incorporated resistance and then cut with a cold blade.

The shrink tunnel which is designed to handle films with different characteristics, is fully insulated thus guaranteeing high thermic efficiency levels resulting in low energy consumption.

#### **Functional characteristics**

- Ergonomic design which offers the maximum visibility of the working process and easy operator access;
- · Easy and fast format changeover;
- PLC control unit designed for easy cleaning;
- Structure of the machine in painted steel inox version as optional:
- · Electrical panel in painted steel;
- Film sealing system with sealing bar;
- Operator panel Touch Screen of 12";
- · Bundles cooling fan;
- Compact version with integrated film reel available