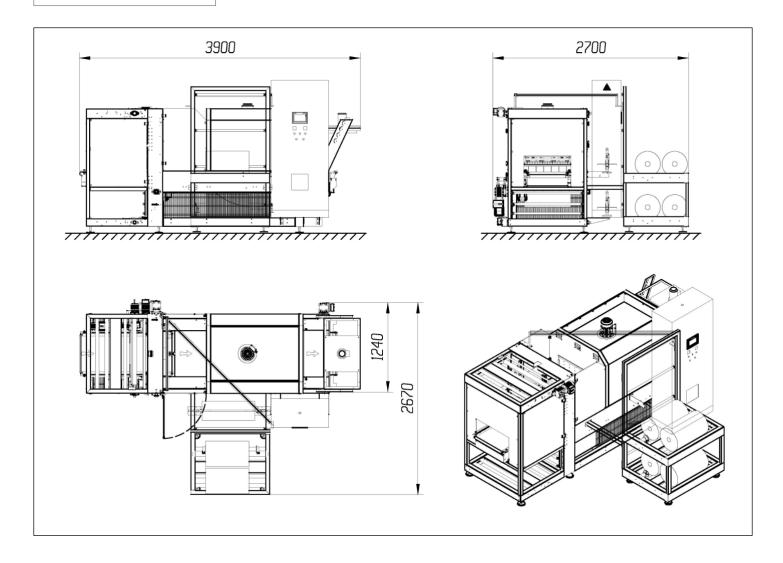

| TRM-80 | Version: 001/2020 | Pag. 5 of 8 |
|--------|-------------------|-------------|
|        |                   |             |

Layout example: machine dimensions may vary depending on the application. Property of Mariani S.r.l. Italy. Any copy need to be authorized by Mariani S.r.l. Mariani S.r.l. reserves the right to modify the products to develop its own technology.

# **Machine layout**

TRM-80

Version: 001/2020

Pag. 7 of 8