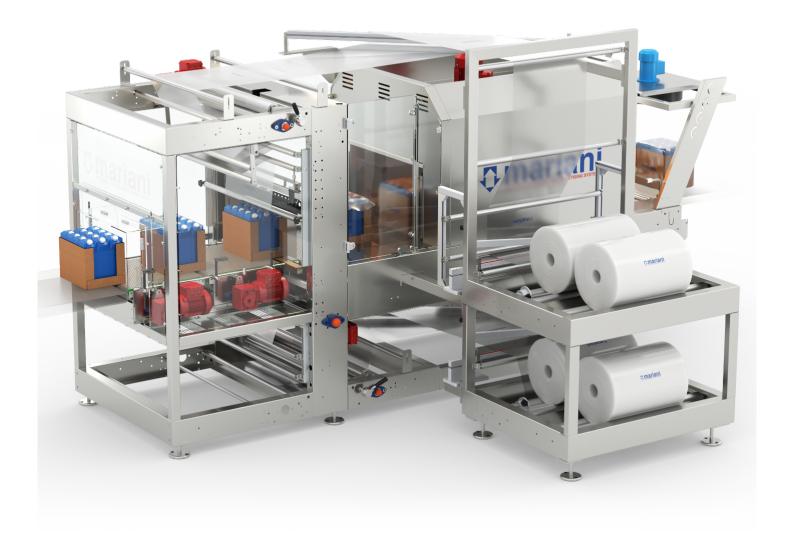

# **Machine layout**

TRM-80

Version: 001/2020

Pag. 7 of 8

| TRM-80 | Version: 001/2020 | Pag. 5 of 8 |
|--------|-------------------|-------------|
|        |                   |             |

Layout example: machine dimensions may vary depending on the application. Property of Mariani S.r.l. Italy. Any copy need to be authorized by Mariani S.r.l. Mariani S.r.l. reserves the right to modify the products to develop its own technology.