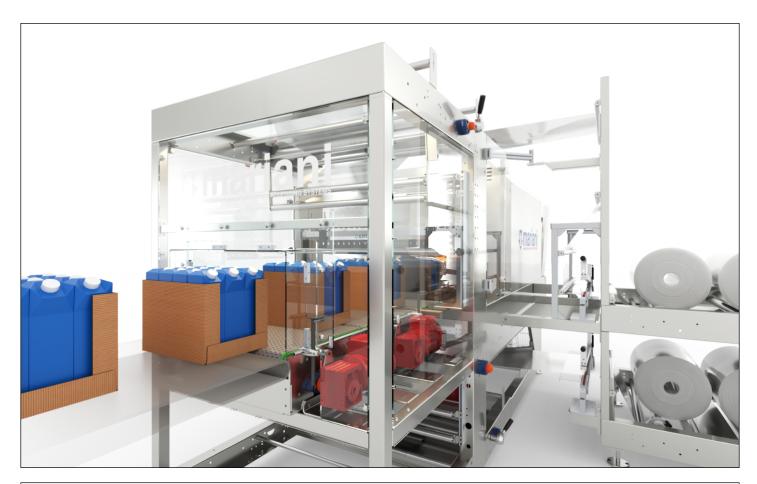

# TRM-80

BOXES AND TRAYS SHRINK WRAPPING MACHINE

The film is sealed by means of a sealing bar with incorporated resistance and then cut with a cold blade.

The shrink tunnel which is designed to handle films with different characteristics, is fully insulated thus guaranteeing high thermic efficiency levels resulting in low energy consumption.

#### **Functional characteristics**

- Ergonomic design which offers the maximum visibility of the working process and easy operator access;
- · Easy and fast format changeover;
- PLC control unit designed for easy cleaning;
- Structure of the machine in painted steel inox version as optional:
- · Electrical panel in painted steel;
- Film sealing system with sealing bar;
- Operator panel Touch Screen of 12";
- · Bundles cooling fan;
- Compact version with integrated film reel available