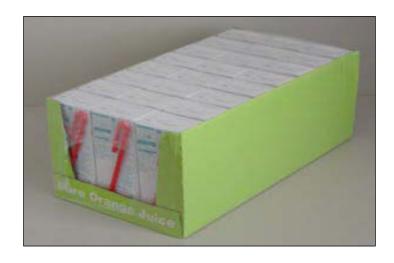

## **Technical overview**

| SECONDARY PACKAGING      | Cardboard trays/cases with protective shrinked film                |  |
|--------------------------|--------------------------------------------------------------------|--|
| TRAY/CASE FORMAT EXAMPLE | Portion packs: 3x8 - 3x9 - 3x10 Family packs: 2x6 - 3x4            |  |
| ОИТРИТ                   | Portion packs (200-250 cc): 27 ppm Family packs (1.000 cc): 25 ppm |  |