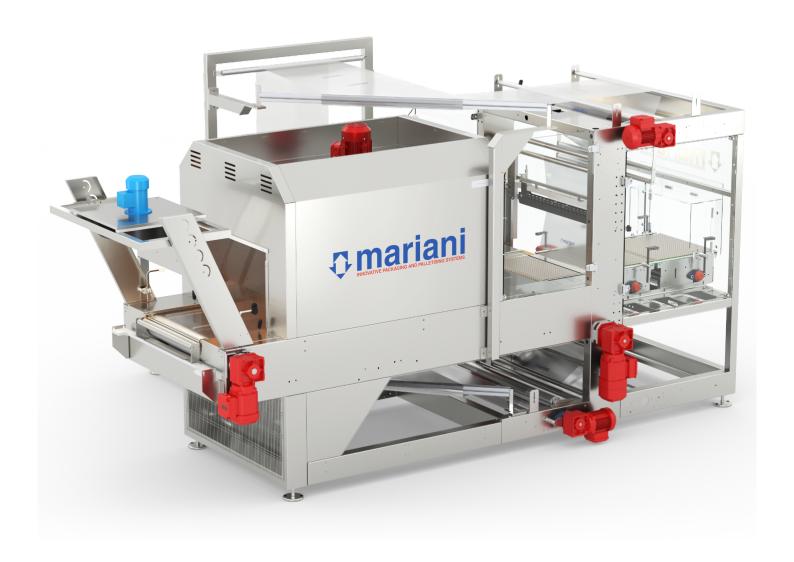

# TRM-80

BOXES AND TRAYS SHRINK WRAPPING MACHINE

The film is sealed by means of a sealing bar with incorporated resistance and then cut with a cold blade.

The shrink tunnel which is designed to handle films with different characteristics, is fully insulated thus guaranteeing high thermic efficiency levels resulting in low energy consumption.

#### **Functional characteristics**

- Ergonomic design which offers the maximum visibility of the working process and easy operator access;
- · Easy and fast format changeover;
- PLC control unit designed for easy cleaning;
- Structure of the machine in painted steel inox version as optional:
- · Electrical panel in painted steel;
- Film sealing system with sealing bar;
- Operator panel Touch Screen of 12";
- · Bundles cooling fan;
- Compact version with integrated film reel available