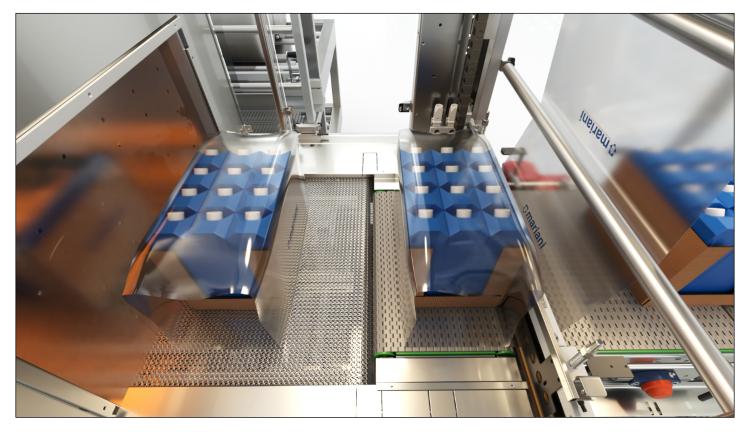

## **Technical overview**

| SECONDARY PACKAGING      | Cardboard trays/cases with protective shrinked film                |  |
|--------------------------|--------------------------------------------------------------------|--|
| TRAY/CASE FORMAT EXAMPLE | Portion packs: 3x8 - 3x9 - 3x10 Family packs: 2x6 - 3x4            |  |
| ОИТРИТ                   | Portion packs (200-250 cc): 27 ppm Family packs (1.000 cc): 25 ppm |  |

#### **Functional characteristics**

- Ergonomic design which offers the maximum visibility of the working process and easy operator access;
- · Easy and fast format changeover;
- PLC control unit designed for easy cleaning;
- Structure of the machine in painted steel inox version as optional:
- · Electrical panel in painted steel;
- Film sealing system with sealing bar;
- Operator panel Touch Screen of 12";
- · Bundles cooling fan;
- Compact version with integrated film reel available